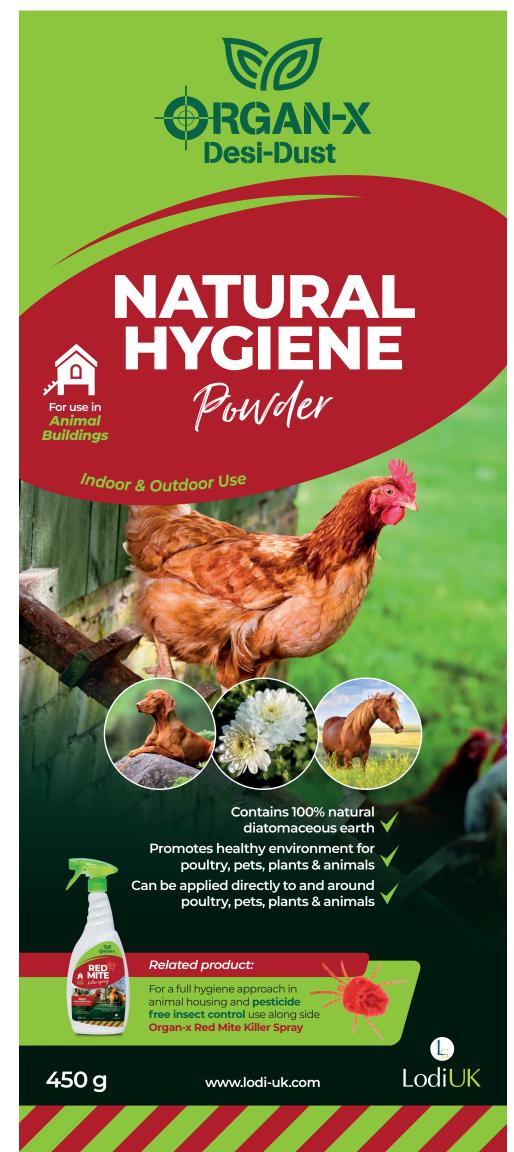

# Organ-X Desi-Dust -Natural Hygiene Powder

**Organ-X Desi-Dust Natural Hygiene** Powder is made from 100% tiny abrasive fossilised silica diatoms also known as Diatomaceous **Earth. Diatomaceous Earth** promotes a healthy environment for poultry, pets, plants, animals and more.

Desi-Dust Natural Hygiene Powder can be applied on and around poultry, pets and animals (avoid contact with eyes) including their bedding, housing, dust baths, litter areas, cracks and crevices. The natural silica absorbs any moisture, reduces odour and bacteria breeding grounds, creates a physical barrier to protect animals, resulting in clean dry hygienic environment. Animal productivity is increased due to comfortable surroundings. Environmentally friendly and ideal for Organic farming.

**Desi-Dust Natural Hygiene Powder** for Plants - Promotes a healthy plant environment. The diatomaceous earth helps plants develop a healthy root system and assists in the absorption of nutrients from fertilizer and retains moisture in potting soil.

**Desi-Dust Natural Hygiene Powder** for Pets - Promotes a healthy environment for cats, dogs, birds, horses and more. Apply, directly on animals (avoid eyes), to animal housing, in pet cages, kennels, litter boxes, bedding etc. Apply Inside homes, along skirting boards, cracks and crevices, pieces of furniture where pets can pass including sofas, beds, carpets, floors, rugs etc.